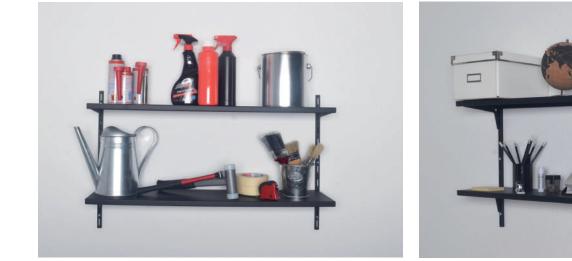

### • Flexible shelf solution with 2 steel shelves

- The washable surface of steel shelves makes them ideally suited for wide ranging applications
- Quick and easy to install
- Compact solution for areas such as office, pantry, garage, workshop, laundry etc.
- Available in color white

#### Description

| Wall upright single, 500 mm, white |
|------------------------------------|
| Pro-bracket, 200 mm, white         |
| Steel shelf, 800 x 200 mm, white   |
| Screws and dowels in wrapping      |
|                                    |