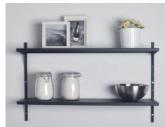

### • Flexible shelf solution with 2 steel shelves

- The washable surface of steel shelves makes them ideally suited for wide ranging applications
- Quick and easy to install
- Compact solution for areas such as office, pantry, garage, workshop, laundry etc.
- Available in color white

#### Description

| Wall upright single, 500 mm, white |
|------------------------------------|
| Pro-bracket, 200 mm, white         |
| Steel shelf, 800 x 200 mm, white   |
| Screws and dowels in wrapping      |
|                                    |