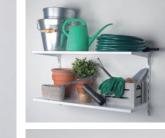

### • Flexible shelf solution with 2 steel shelves

- The washable surface of steel shelves makes them ideally suited for wide ranging applications
- Quick and easy to install
- Compact solution for areas such as office, pantry, garage, workshop, laundry etc.
- Available in color white

#### Description

| Wall upright single, 500 mm, white |
|------------------------------------|
| Pro-bracket, 200 mm, white         |
| Steel shelf, 800 x 200 mm, white   |
| Screws and dowels in wrapping      |
|                                    |